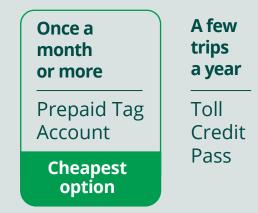

## Do you want to pay with cash or card?

Cash

Toll Credit Pass **Pay in person** For participating outlets, go to **linkt.com.au/pip** 

How often will you travel?

**One off** 

short-term

trip or

Road

## Choosing the right product for your needs

|                                                | Prepaid Tag Account<br>Customers who <b>travel once a month</b><br><b>or more</b> usually choose this option.<br>By making your own payments rather than setting an auto top up. | Toll Credit Pass<br>Customers who <b>travel every few months</b><br>or more usually choose this option.    | Road Pass<br>Customers who <b>travel a couple of times</b><br><b>a year</b> usually choose this option. |
|------------------------------------------------|----------------------------------------------------------------------------------------------------------------------------------------------------------------------------------|------------------------------------------------------------------------------------------------------------|---------------------------------------------------------------------------------------------------------|
| How long can I travel?                         | Ongoing, no expiry                                                                                                                                                               | Ongoing, 3 year expiry                                                                                     | 30 day expiry                                                                                           |
| Can I travel on all toll<br>roads in Brisbane? | $\bigcirc$                                                                                                                                                                       | $\bigcirc$                                                                                                 | $\bigcirc$                                                                                              |
| Can I open without a credit or debit card?     | $\bigotimes$                                                                                                                                                                     | $\bigcirc$                                                                                                 | $\bigotimes$                                                                                            |
| How much will<br>it cost upfront?              | \$25 toll credit                                                                                                                                                                 | \$10, \$20 or \$50 passes available                                                                        | \$1 toll credit                                                                                         |
| Are there any<br>ongoing costs?                | Tolls only                                                                                                                                                                       | Tolls + a small fee per toll point or<br>per AirportLinkM7 trip (\$0.60^)<br>are deducted from your credit | Tolls + a small fee per toll point or<br>per AirportLinkM7 trip (\$0.60^)                               |
| How can I pay?                                 | App/<br>website phone (top up only)                                                                                                                                              | In person only                                                                                             | Automatic payments<br>via credit or debit card only                                                     |
| Can I pay cash?                                | (top up only)                                                                                                                                                                    | In person only                                                                                             | $\bigotimes$                                                                                            |